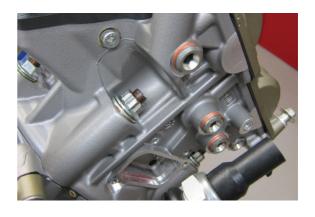

## **Crows Foot Wrench Set - for Ducati**

A pair of crows foot wrenches designed to fit Ducati cylinder head nuts. Applications are extensive with M14 being used on post 2005 machines and M15 used on 2002 to 2005 machines. The wrenches are specifically designed to be used with a 1/2"D torque wrench allowing tightening of the head nuts even with the engine in the frame. NOTE: Not designed for applications requiring over 75nm of torque. For removal of the head bolts, a suitable standard spanner must be used to initially slacken the nuts.

## **Additional Information**

- To allow the correct torqueing down of Ducati 14mm and 15mm cylinder head bolts.
- Size: 14mm/15mm in Bi-Hex (12 point) to give improved access. Fits both single and double Hex nuts.
- Equivalent to OEM 88713.2676 (14mm) and 88713.2096 (15mm). Use in accordance with OEM instructions.
- Sold as a pair and can be used with 1/2"D torque wrench. MAX. Torque: 75Nm.
- Made in Sheffield.