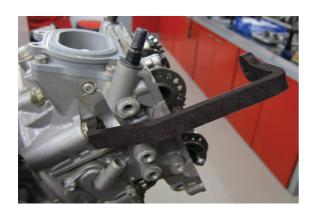

## **Crows Foot Wrench Set - for Ducati**

A pair of crows foot wrenches designed to fit Ducati cylinder head nuts. Applications are extensive with M14 being used on post 2005 machines and M15 used on 2002 to 2005 machines. The wrenches are specifically designed to be used with a 1/2"D torque wrench allowing tightening of the head nuts even with the engine in the frame. NOTE: Not designed for applications requiring over 75nm of torque. For removal of the head bolts, a suitable standard spanner must be used to initially slacken the nuts.