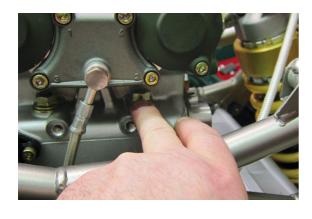

## **Crows Foot Wrench Set - for Ducati**

A pair of crows foot wrenches designed to fit Ducati cylinder head nuts. Applications are extensive with M14 being used on post 2005 machines and M15 used on 2002 to 2005 machines. The wrenches are specifically designed to be used with a 1/2"D torque wrench allowing tightening of the head nuts even with the engine in the frame. NOTE: Not designed for applications requiring over 75nm of torque. For removal of the head bolts, a suitable standard spanner must be used to initially slacken the nuts.

## **Additional Information**

- To allow the correct torqueing down of Ducati 14mm and 15mm cylinder head bolts.
- Size: 14mm/15mm in Bi-Hex (12 point) to give improved access. Fits both single and double Hex nuts.
- Equivalent to OEM 88713.2676 (14mm) and 88713.2096 (15mm). Use in accordance with OEM instructions.
- Sold as a pair and can be used with 1/2"D torque wrench. MAX. Torque: 75Nm.
- Made in Sheffield.