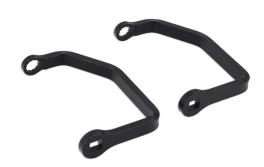

## **Crows Foot Wrench Set - for Ducati**

A pair of crows foot wrenches designed to fit Ducati cylinder head nuts. Applications are extensive with M14 being used on post 2005 machines and M15 used on 2002 to 2005 machines. The wrenches are specifically designed to be used with a 1/2"D torque wrench allowing tightening of the head nuts even with the engine in the frame. NOTE: Not designed for applications requiring over 75nm of torque. For removal of the head bolts, a suitable standard spanner must be used to initially slacken the nuts.

## **Additional Information**

- To allow the correct torqueing down of Ducati 14mm and 15mm cylinder head bolts.
- Size: 14mm/15mm in Bi-Hex (12 point) to give improved access. Fits both single and double Hex nuts.
- Equivalent to OEM 88713.2676 (14mm) and 88713.2096 (15mm). Use in accordance with OEM instructions.
- Sold as a pair and can be used with 1/2"D torque wrench. MAX. Torque: 75Nm.
- Made in Sheffield.